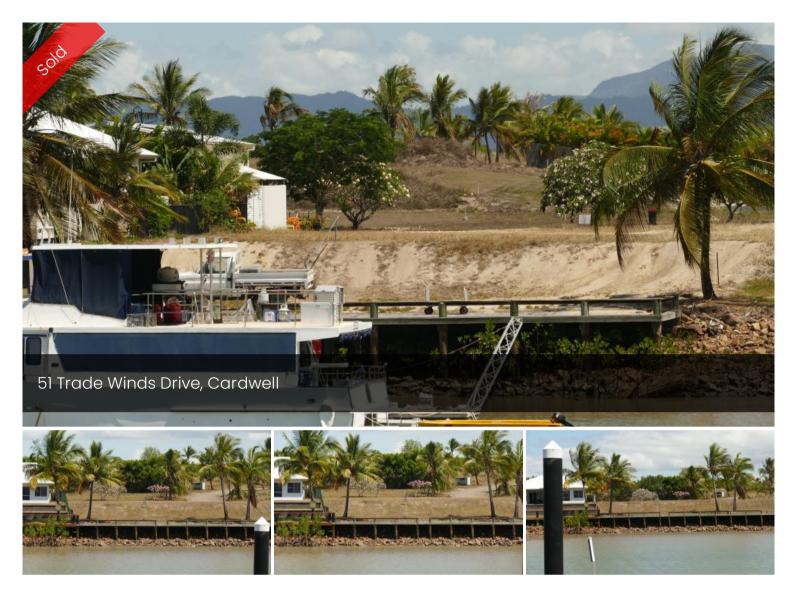

## Absolute Canal Frontage Land

1,503 sq.meter allotment

19.5m canal frontage

In your own time you can install your berth, build your home of choice and live the life most people can only dream about.

With Hinchinbrook Island and the Great Barrier Reef on your door step...Some of the best fishing and safest boating on the Queensland coastline...this property is priced for a quick sale.

1,503 m<sup>2</sup>

Price SOLD

Property Type Residential

Property ID 924

Land Area 1,503 m2