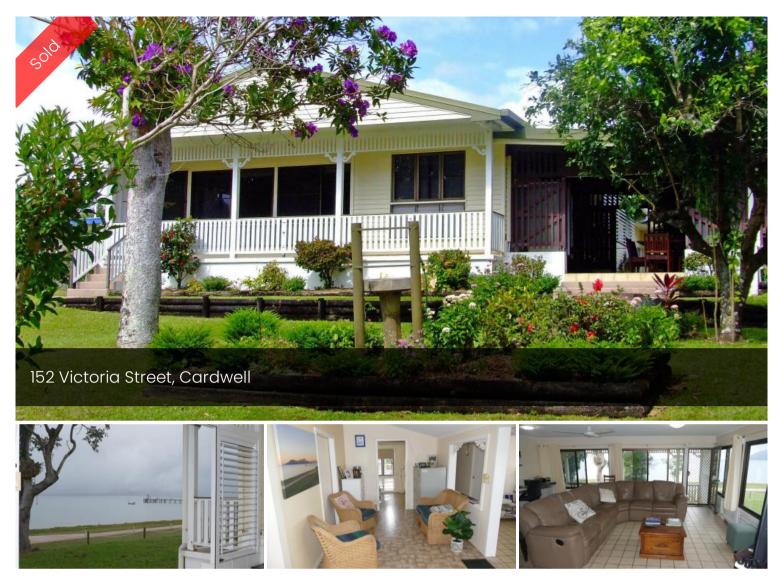

## Absolute Beachfront...CARDWELL...\$549,000

This property is a rare gem. Located in the centre of town...absolute beachfront with the magnificent walk way / bike way as its oceanfront boundary. The front boundary is the Bruce Highway with some 7,000 vehicles on average per day passing by...THINK OF THE OPTIONS??? And just a leisurely 200 meter stroll along the foreshore to the famous Cardwell Jetty.

Improvements include the very functional 3 – 4 bedroom home, open plan K/L/D with its galley kitchen.

Fabulous entertaining area, tiled floors, entertainers kitchen...sensational views.

Large fully enclosed garage attached, concrete floor, work benches, own shower and toilet etc

## Office Details

Cardwell 65 Victoria Street Cardwell QLD 4849 Australia 07 4066 8700

The views of the Iconic Hinchinbrook Island, Dunk Island etc are breath taking. The sunrises and moon rises are sensational.

If you are a keen fisherman...needless to remind you that Barramundi, King Salmon, Mud Crabs etc can be caught at your front door!

Priced for a quick sale in our improving market.

The above information provided has been furnished to us by the vendor/s. We have not verified whether or not that information is accurate and do not have any belief in one way or the other in its accuracy. We do not accept any responsibility to any person for its accuracy and do no more than pass it on. All interested parties should make and rely upon their own inquiries in order to determine whether or not this information is in fact accurate.