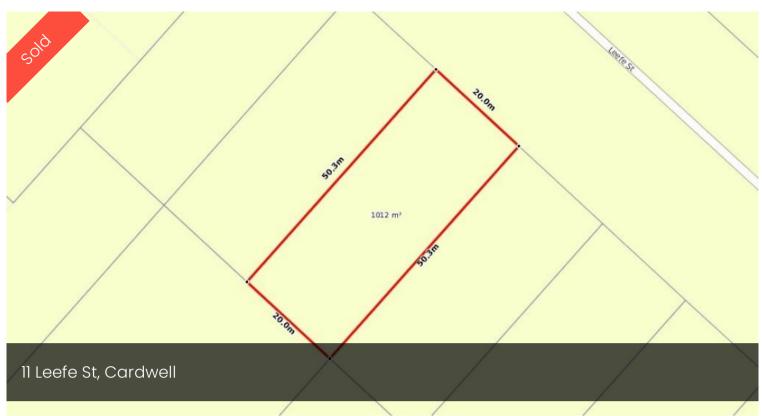

# Ready To Build on!!!

LARGE...cleared 1,012 sq.meter allotment...centre of town...North facing...Just one street to the beach.

NO BUILDING COVENANTS and NO RESTRICTIVE TIME FRAMES.

# 🗔 1,012 m2

| Price         | SOLD        |
|---------------|-------------|
| Property Type | Residential |
| Property ID   | 844         |
| Land Area     | 1,012 m2    |