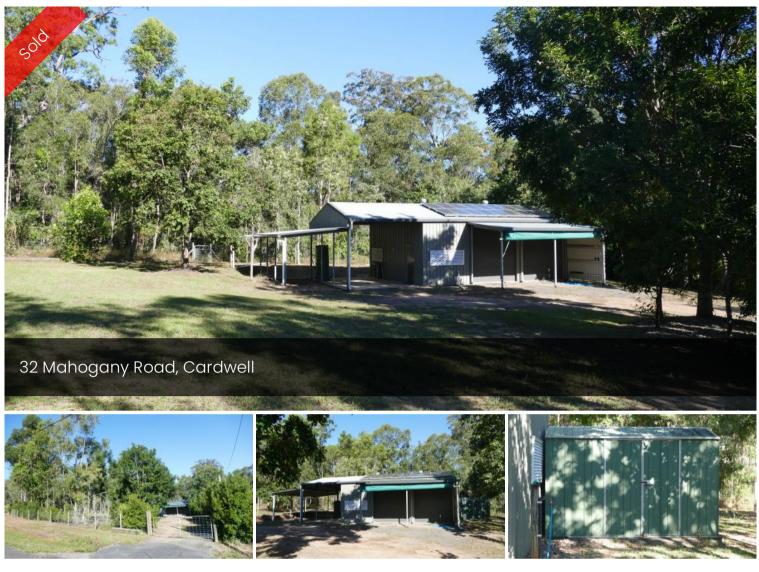

## Fantastic Weekender

Just 4K to the boat ramp...On the bitumen.

This large shed on gently sloping 4,595 sq.meter allotment ticks all the boxes.

The shed/weekender includes shower and toilet, enclosed bedroom, open plan living area and large high clearance boat port attached, solar, concrete floors, insulation in roof.

Located in the very attractive Mahogany Ridge Estate this is a great set up as a weekender / base and could be Stage 1 of your retirement plan in Cardwell.