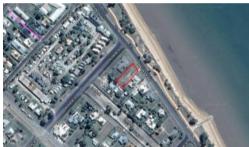

## Your Lifestyle Planning Begins Here!

Imagine spending your leisure time/retirement at this magnificent beachfront location.

STEP 1... For less than \$300,000 you can secure this amazing north facing 1,012m<sup>2</sup> lot, cleared with a very gentle slope with the most magnificent views of the Coral Sea including Dunk Island, the Family Group of Islands, Goold Island and of course the iconic Hinchinbrook Island.

1,012 m2

Price SOLD

Property Type Residential

Property ID 760

Land Area 1,012 m2