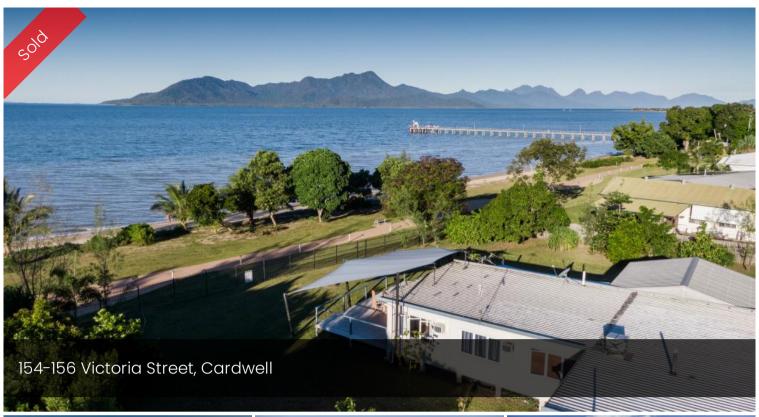

## Fabulous 2,375m2 Freehold Site

Tourism Zoning - Absolute Beachfront

This property is one of Cardwell's most prestigious development sites and is the epitome of the real estate golden rule... Location, location, location!

- 2,375m2 lot
- 50 metres of absolute beachfront
- 42 metres of highway frontage
- Very comfortable three bedroom home with large deck, loads of lockup area for boats, caravan etc and fabulous uninterrupted views of Hinchinbrook, Dunk and surrounding islands