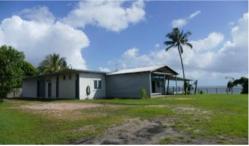

- 2,375m2 lot
- 50 metres of absolute beachfront
- 42 metres of highway frontage
- Very comfortable three bedroom home with large deck, loads of lockup area for boats, caravan etc and fabulous uninterrupted views of Hinchinbrook, Dunk and surrounding islands