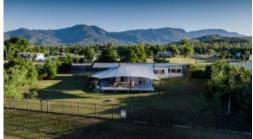

- 2,375m2 lot
- 50 metres of absolute beachfront
- 42 metres of highway frontage
- Very comfortable three bedroom home with large deck, loads of lockup area for boats, caravan etc and fabulous uninterrupted views of Hinchinbrook, Dunk and surrounding islands