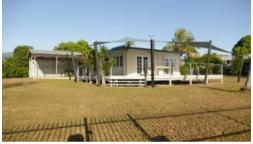

- 2,375m2 lot
- 50 metres of absolute beachfront
- 42 metres of highway frontage
- Very comfortable three bedroom home with large deck, loads of lockup area for boats, caravan etc and fabulous uninterrupted views of Hinchinbrook, Dunk and surrounding islands