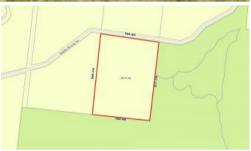

## Sit and watch your investment grow!

Hundreds of advanced trees plus thousands of smaller trees. Varieties include Maple, Blue Gum, Red Cedar, African Mahogany, Silver Quandong, Rosewood etc.

Approximately 85 acres. Electricity and water are connected to the property.

## 34.53 ha

SOLD for Price

\$160,000

Property -

Type

Residential

Property ID 649

Land Area 34.53 ha