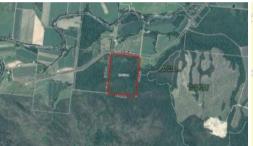

## Sit and watch your investment grow!

Hundreds of advanced trees plus thousands of smaller trees. Varieties include Maple, Blue Gum, Red Cedar, African Mahogany, Silver Quandong, Rosewood etc.

Approximately 85 acres. Electricity and water are connected to the property.

## 34.53 ha

SOLD for Price

\$160,000

Property -

Type

Residential

Property ID 649

Land Area 34.53 ha