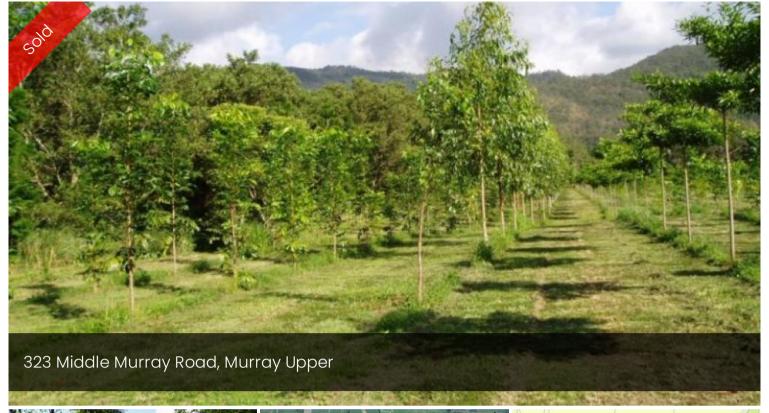

## Sit and watch your investment grow!

Hundreds of advanced trees plus thousands of smaller trees. Varieties include Maple, Blue Gum, Red Cedar, African Mahogany, Silver Quandong, Rosewood etc.

Approximately 85 acres. Electricity and water are connected to the property.

## 34.53 ha

SOLD for Price

\$160,000

Property -

Type

Residential

Property ID 649

Land Area 34.53 ha