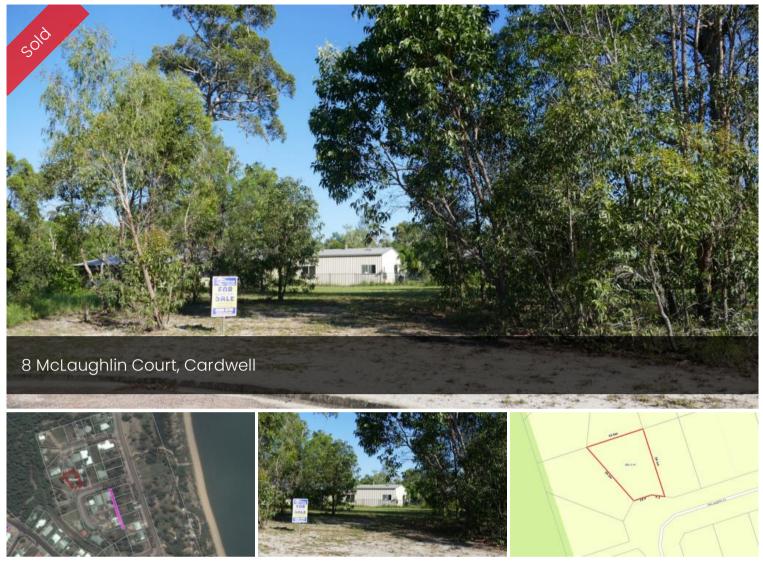

## Excellent location to build your new home!

Located just 100 metres to Coral Sea Park and the very popular Cardwell walkway/bike-way along the foreshore, this very generous 861m2 vacant allotment is the perfect spot to build your beautiful new home, large swimming pool and boat shed with ample space for the garden and lawns.

The close proximity to the beach and the popular Meunga Creek boat ramp are additional attributes enjoyed by property owners in this vicinity. NOTE: There are no restrictive covenants on properties in this location, so there is no urgency for you to build!