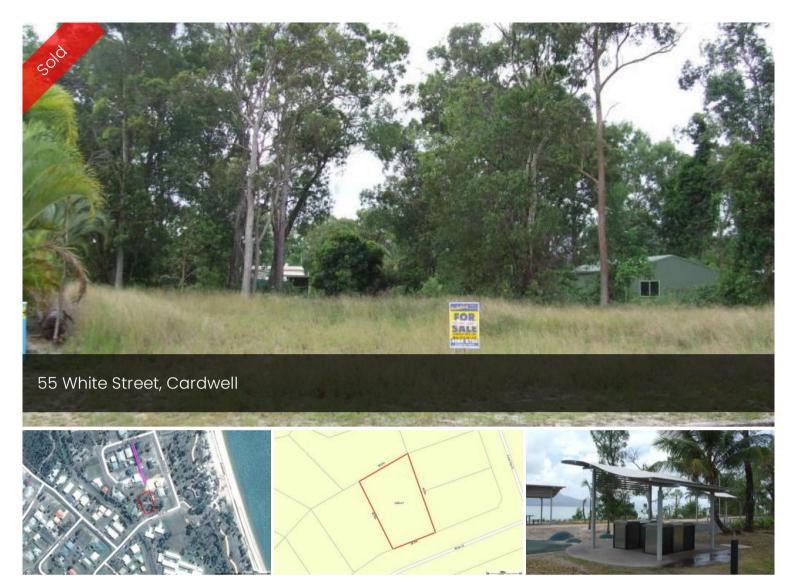

## Create your special design

This 1,156m2 level allotment with 24m street frontage is ready to build on... Ample room spare for a pool and boat shed. Just 150m to the beach and the new 5km long walkway/bike way along the foreshore and 2 minutes to the Meunga Creek boat ramp. Big blocks like this one are hard to find.

## 🗔 1,156 m2

SOLD for \$108,100

Property

Residential

Type

Property ID 391

Land Area 1,156 m2