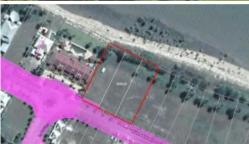

## One acre Absolute Oceanfront Development Site

Attention all developers! Extremely unique site with ocean and island views. Three 1,360m2 adjoining allotments. Can be sold as individual parcels, price on application.

4,080 m<sup>2</sup>

Price on Enquiry

Property
Residential
Type

Property ID 340

Land Area 4,080 m2