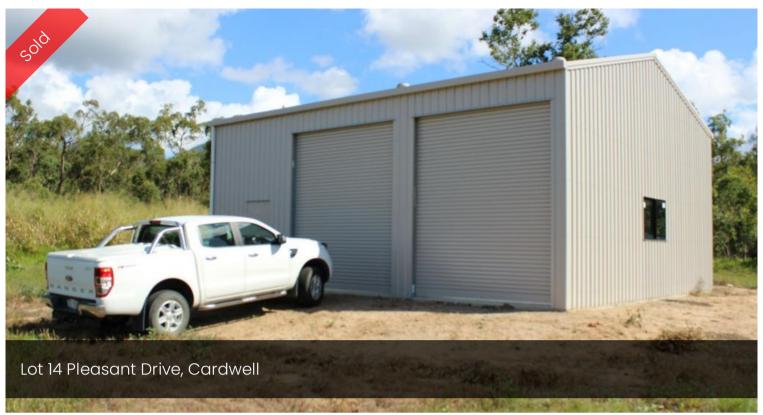

## Great Site... Fantastic Shed

A fantastic and practical 10m x 9m (4.2m high) shed has been built on this 4,299m2 lot at "Tranquility Estate" just 1.5 km to the Port Hinchinbrook boat ramp and Cardwell township.

The shed features three high clearance garage doors allowing drive through access for convenience. Other features include: insulated roof, 2 roof vents, 1 personal door and 3 sliding glass windows. This "NQ Garages" shed was erected by a local company from Ingham and can accommodate the largest of trailerable boats, caravan, golf buggy etc.