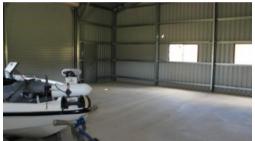

The shed features three high clearance garage doors allowing drive through access for convenience. Other features include: insulated roof, 2 roof vents, 1 personal door and 3 sliding glass windows. This "NQ Garages" shed was erected by a local company from Ingham and can accommodate the largest of trailerable boats, caravan, golf buggy etc.