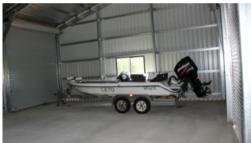

The shed features three high clearance garage doors allowing drive through access for convenience. Other features include: insulated roof, 2 roof vents, 1 personal door and 3 sliding glass windows. This "NQ Garages" shed was erected by a local company from Ingham and can accommodate the largest of trailerable boats, caravan, golf buggy etc.