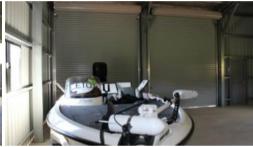

The shed features three high clearance garage doors allowing drive through access for convenience. Other features include: insulated roof, 2 roof vents, 1 personal door and 3 sliding glass windows. This "NQ Garages" shed was erected by a local company from Ingham and can accommodate the largest of trailerable boats, caravan, golf buggy etc.