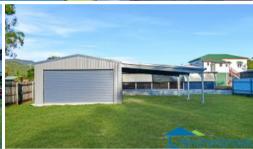

Adding significant value, the land comes equipped with a substantial council-approved shed, approximately 72m2, ideal for secure storage or a head start on your building journey. Whether you dream of constructing a private haven or seek a strategic investment, this plot presents an exceptional canvas to realise your aspirations.