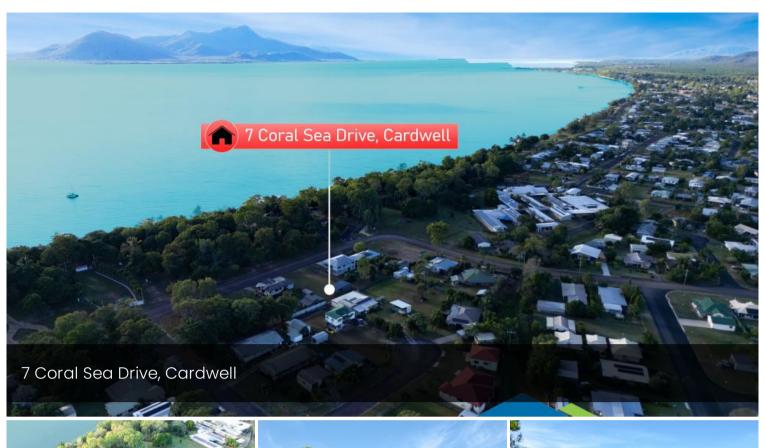

## Your seaside sanctuary awaits

Nestled in the tranquil precinct of Cardwell, the vacant allotment at 7 Coral Sea Drive awaits your vision. This generous parcel of 891 square metres of prime land offers a rare opportunity to craft a bespoke coastal retreat. The property is perfectly positioned within an easy stroll to the pristine beaches and the iconic Cardwell Foreshore walking path, promising a lifestyle enveloped by the serenity of sea breezes and the soothing sounds of the ocean.