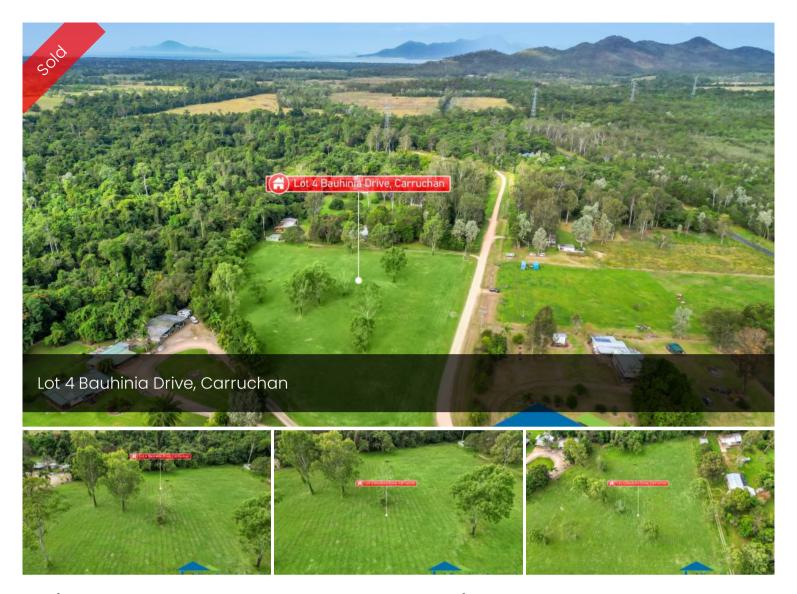

## Discover Your Serene Sanctuary in the Heart of Kennedy Valley!

Nestled in the picturesque Kennedy Valley, this lush 2.02-hectare grassed property offers a rare opportunity to build your dream home or weekend getaway amidst stunning natural beauty. With breathtaking mountain views and a serene creek meandering along the edge, this parcel of land promises peace and tranquility in every corner. Enjoy the convenience of town water and electricity already connected, making your building process a breeze.

Located just a short 10-minute drive from Cardwell, you'll have easy access to the Port Hinchinbrook Marina and boat ramps, perfectly balancing rural serenity with modern conveniences. Embrace the idyllic rural lifestyle you've always dreamed of in this enchanting setting to build your dream home.

2.02 ha

SOLD for Price

\$245,000

Property

Residential

Type

Property ID 1157

Land Area 2.02 ha