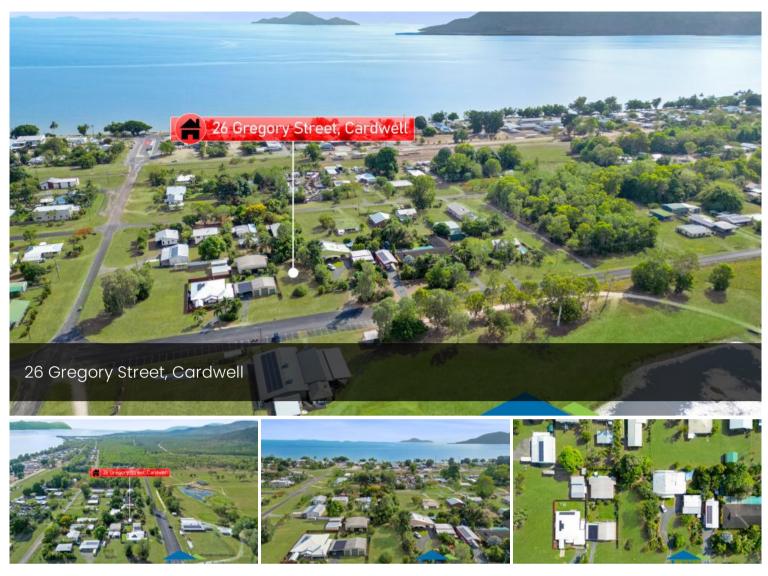

## Golf enthusiasts

Are you dreaming of constructing your bespoke residence or holiday retreat in an idyllic location? Seize this rare opportunity to own a splendid 1012m2 parcel of land at 26 Gregory Street, Cardwell, QLD, 4849. Nestled opposite the Cardwell Country Club & Golf Course, this vacant land presents an enviable lifestyle for golf enthusiasts and those seeking a serene environment.

Don't miss out on this excellent location, where the convenience of a leisurely stroll to the golf course can be

## Office Details

Cardwell 65 Victoria Street Cardwell QLD 4849 Australia 07 4066 8700

your daily routine. Whether for investment or to fulfill your personal vision of a haven amidst natural beauty, 26 Gregory Street offers an unparalleled chance to craft your dream in a sought-after locale.