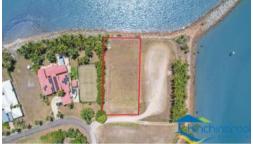

## Elite vacant land in Port Hinchinbrook

Embrace the epitome of coastal elegance with this elite parcel of vacant land situated at 117 Keith Williams Drive, within the prestigious enclave of Port Hinchinbrook, Cardwell. This prime waterfront position offers an unrivaled lifestyle opportunity on a generous 2,108m2 freehold plot, perfectly cleared and level, awaiting the creation of your dream residence.

Boasting an impressive 30m of absolute ocean frontage, this exclusive block delivers panoramic vistas of Port Hinchinbrook's best ocean and island views, offering a serene backdrop for your future home. The sheer expanse of blue, coupled with the gentle whispers of the sea breeze, provides a tranquil retreat from the bustling world beyond.