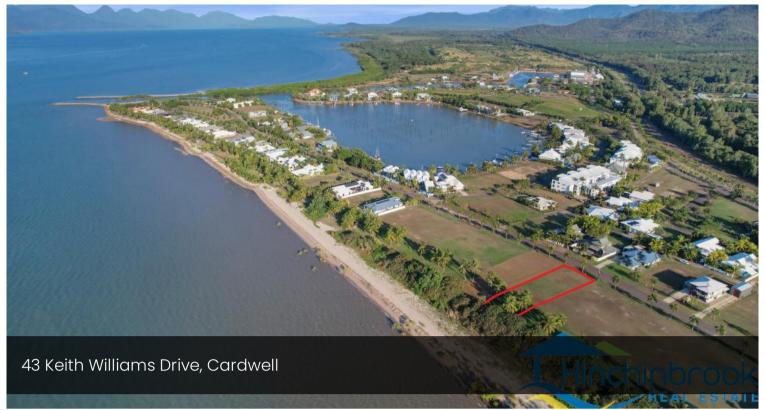

## Absolute Beachfront - 1,270m2 vacant land

Hinchinbrook Real Estate introducing 25 Keith Williams Drive, Cardwell to the market.

- Absolute Beachfront 1,270m2 vacant land
- Absolute beachfront
- Freehold, cleared and level lot
- 20m frontage

Land size: 1,270m2

Contact Hinchinbrook Real Estate to arrange a private inspection today 07 4066 8700

The above information provided has been furnished to us by the vendor/s. We have not verified whether or not that information is accurate and do not have any belief in one way or the other in its accuracy. We do not accept any responsibility to any person for its accuracy and do no more than pass it on. All interested parties should make and rely upon their own inquiries in order to determine whether or not this information is in fact accurate.

1,270 m2

Price \$440,000

Property Type Residential

Property ID 1069

Land Area 1,270 m2