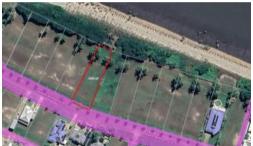

## Absolute Beachfront - 1,270m2 vacant land

Hinchinbrook Real Estate introducing 25 Keith Williams Drive, Cardwell to the market.

- Absolute Beachfront 1,270m2 vacant land
- Absolute beachfront
- Freehold, cleared and level lot
- 20m frontage

Land size: 1,270m2

Contact Hinchinbrook Real Estate to arrange a private inspection today 07 4066 8700

The above information provided has been furnished to us by the vendor/s. We have not verified whether or not that information is accurate and do not have any belief in one way or the other in its accuracy. We do not accept any responsibility to any person for its accuracy and do no more than pass it on. All interested parties should make and rely upon their own inquiries in order to determine whether or not this information is in fact accurate.

1,270 m2

Price \$440,000

Property Type Residential

Property ID 1069

Land Area 1,270 m2