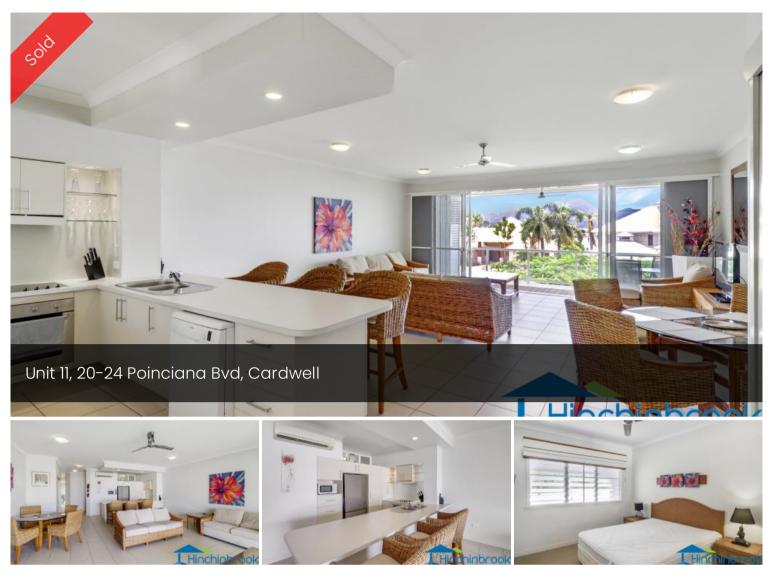

## Modern Lifestyle & Perfect Location

Hinchinbrook Real Estate introducing Unit 11, 20-24 Poinciana Blvd, Cardwell to the market.

Property features:

- One (1) bedroom apartment located in the Plantation Lodge complex - immaculate condition!
- Fully furnished & self contained
- Bedroom with built in wardrobe, air conditioning and ceiling fan
- Air conditioning and ceiling fans throughout
- Tiled flooring throughout (bedroom has carpet)
- Open plan kitchen and living area opening out onto a private balcony
- Kitchen including dishwasher, refrigerator, electric cook top and wall oven

- Plantation Lodge is a resort style complex of 18 apartments
- Guest parking bay
- Vehicle wash down bay
- Minutes to all major amenities: IGA, Primary School, local Medical Practice

Facts & Figures:

- Vacant possession
- Appraised to achieve \$300- \$320 per week
- No letting restrictions
- Council rates \$1,977.12 half yearly (approx..)
- Body corporate levies \$5,842.34 per annum (approx..)