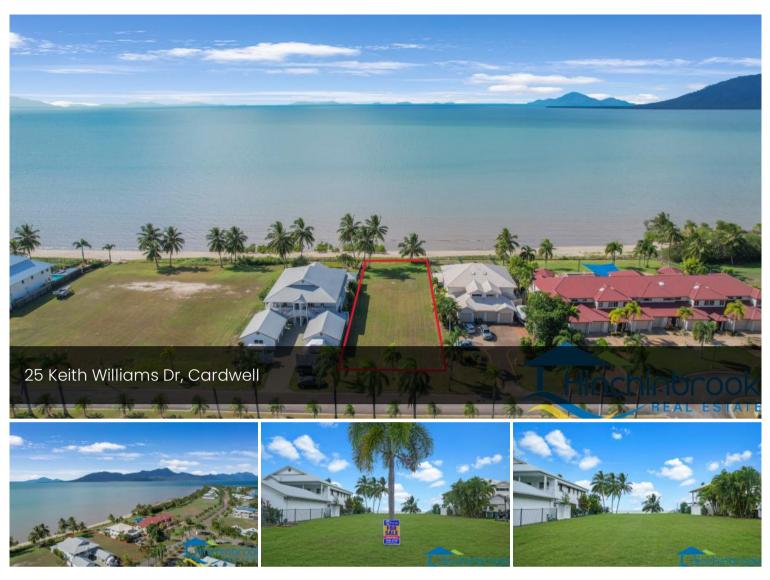

## Imagine waking up to this every morning!

Hinchinbrook Real Estate introducing 25 Keith Williams Drive, Cardwell to the market.

- Absolute beachfront living is a rare gem in almost everyone's eyes!
- Freehold, cleared and level lot
- 20m frontage

Land size: 1,422m2

Contact Hinchinbrook Real Estate to arrange a private inspection today 07 4066 8700

The above information provided has been furnished to us by the vendor/s. We have not verified whether or not that information is accurate and do not have any belief in one way or the other in its accuracy. We do not accept any responsibility to any person for its accuracy and do no more than pass it on. All interested parties should make and rely upon their own inquiries in order to determine whether or not this information is in fact accurate.

🗔 1,422 m2

| Price         | \$339,000   |
|---------------|-------------|
| Property Type | Residential |
| Property ID   | 1058        |
| Land Area     | 1,422 m2    |