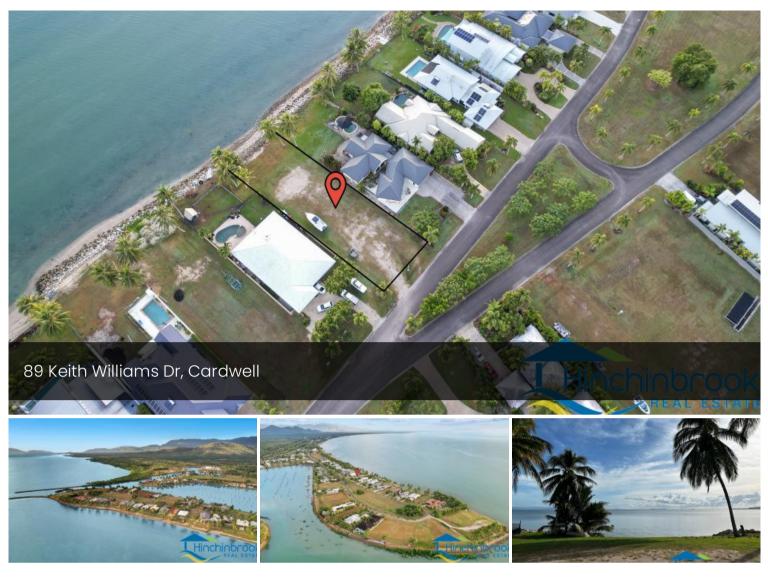

## Absolute Beachfront - 1,360m2 vacant land

Hinchinbrook Real Estate introducing 89 Keith Williams Drive, Cardwell to the market.

- Absolute beachfront
- Freehold, cleared and level lot
- 20m frontage

Land size: 1,360m2

🗔 1,360 m2

| Price         | \$425,000   |
|---------------|-------------|
| Property Type | Residential |
| Property ID   | 1050        |
| Land Area     | 1,360 m2    |