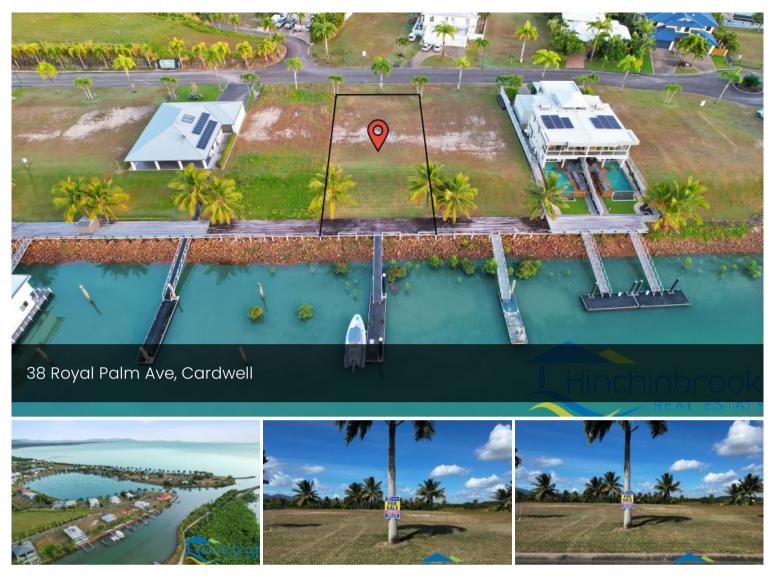

## MOORE YOUR BOAT HERE!

Hinchinbrook Real Estate introducing 38 Royal Palm Avenue, Cardwell to the market.

- 20m canal frontage
- Board walk
- Pontoon
- Freehold, cleared and level lot
- Definitely the best value!

Land size: 900m2

Contact Hinchinbrook Real Estate to arrange a private inspection today 07 4066 8700

The above information provided has been furnished to us by the vendor/s. We have not verified whether or not that information is accurate and do not have any belief in one way or the other in its accuracy. We do not accept any responsibility to any person for its accuracy and do no more than pass it on. All interested parties should make and rely upon their own inquiries in order to determine whether or not this information is in fact accurate.

🗔 900 m2

| Price         | \$575,000   |
|---------------|-------------|
| Property Type | Residential |
| Property ID   | 1047        |
| Land Area     | 900 m2      |