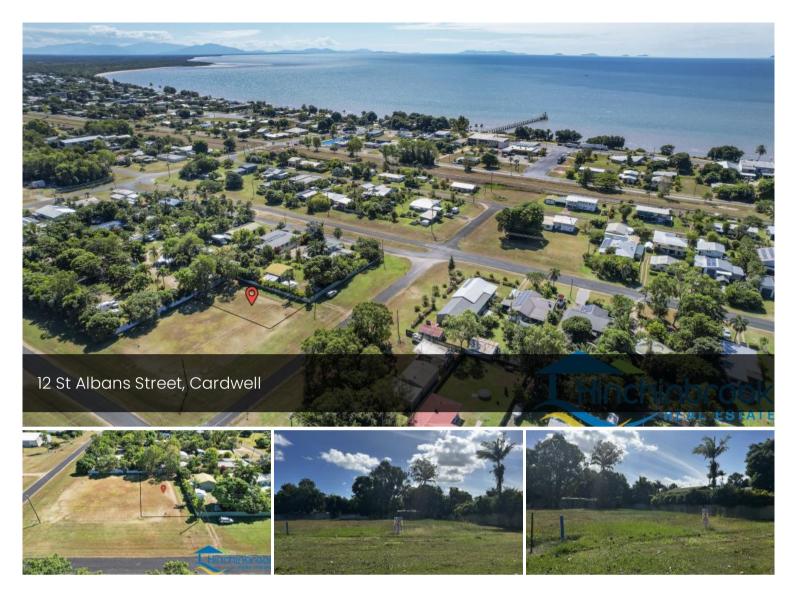

## Great Position – 805m2 vacant land

Hinchinbrook Real Estate introducing 12 St Albans Street, Cardwell to the market.

Located in a quiet street between the mountains and ocean this 805sqm cleared and level allotment (20m frontage) with all services available is sure to impress. For the budding golfer the Country Club / golf and bowls club is just minutes down the road or simply stroll to the CBD, shops and restaurants. There are no covenants on this allotment dictating a time frame in which to build.

Land Area: Approx. 805 m2

Contact Hinchinbrook Real Estate to arrange a private inspection today 07 4066 8700.

The above information provided has been furnished to us by the vendor/s. We have not verified whether or not that information is accurate and do not have any belief in one way or the other in its accuracy. We do not accept any responsibility to any person for its accuracy and do no more than pass it on. All interested parties should make and rely upon

## □ 805 m2

Price \$145,000

Property Type Residential

Property ID 1044

Land Area 805 m2